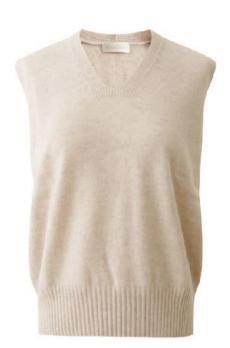

#### ELLIE V-VEST-TM8062

Style: Light weight vest with V neck. Designed in a loose fit. Easily matches yours in Beige hue. Materials: 70% Fine Wool, 30% Mongolian Cashmere.

Small amounts available in stock. Available in wholesale order.<sup>18</sup>