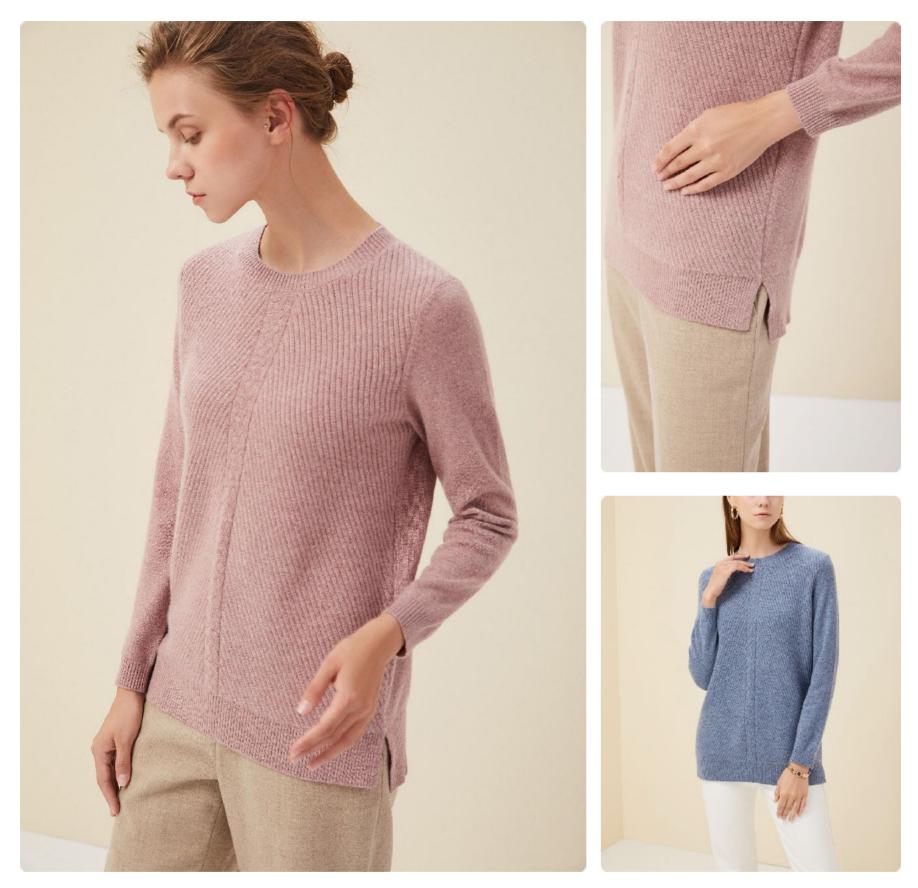

### **TIMELESS WARDROBE-50848**

Style: Classic jumper with round neck. An essential all year round item for wardrobe.

Materials: 100% Mongolian Cashmere.

Small amounts in Beige, Grey, Black and Brown available in stock. Available in wholesale order.<sup>33</sup>