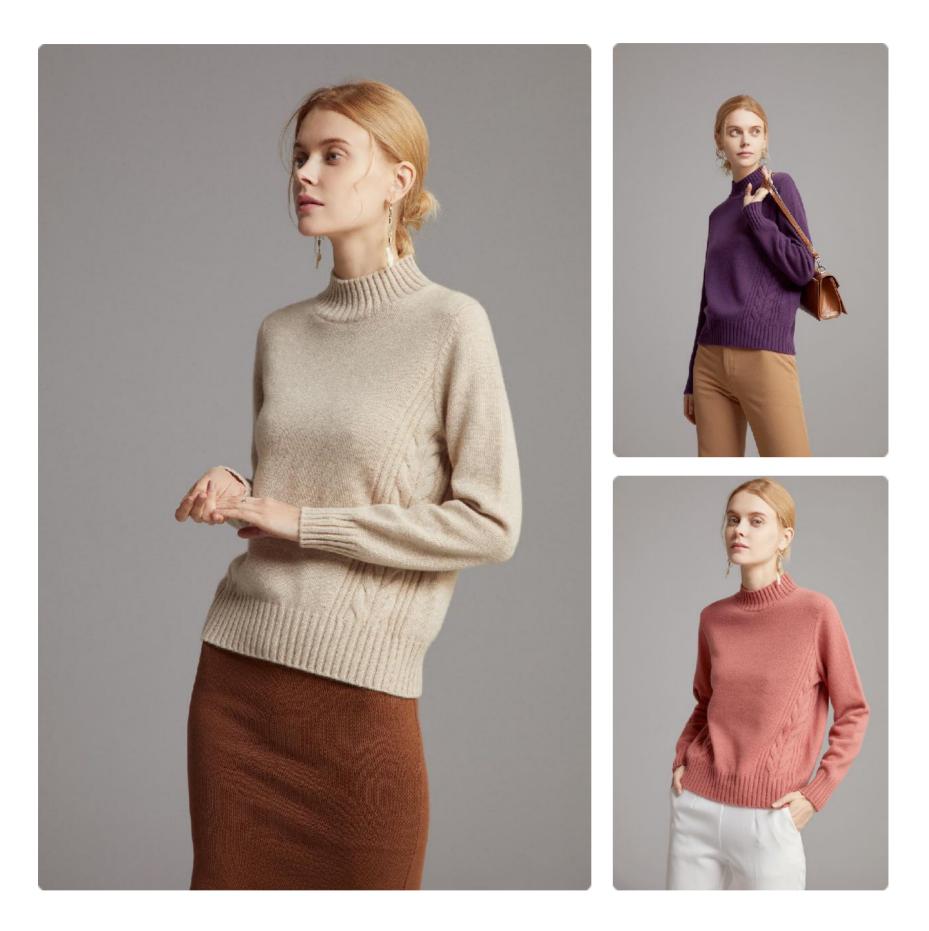

# **IRENE JUMPER**

Style: Classic jumper with turtle neck. Fabulously soft skin touch wraps you in extra warmth. Designed in a slightly loose fit.

Materials: 100% Mongolian Cashmere.

Small amounts in Camel and Hazeblue available in stock. Available in wholesale order.<sup>35</sup>