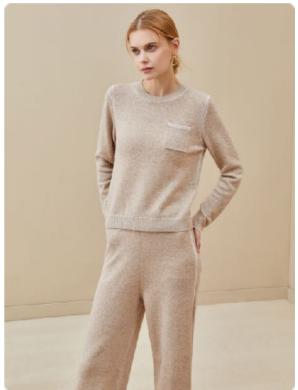

### CASSIE SET-H61006

Style: Leisure style set with three pieces: A round neck jumper with matching cardigan and an elasticated wide-leg pants. Suited for lounging at home or casual days out.

Materials: 100% Mongolian Cashmere.

Available in wholesale order.<sup>3</sup> Can either be a set or be separated.

ELEANOREN 2022FW