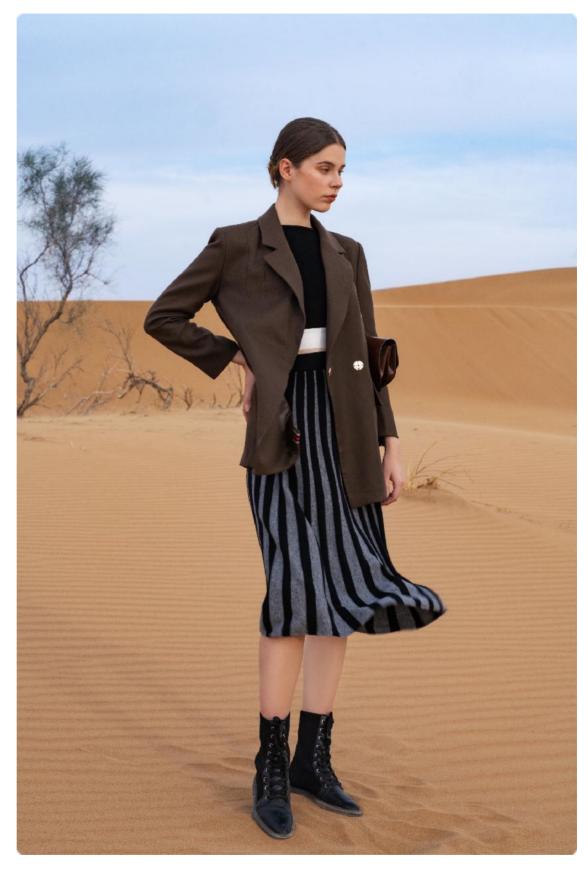

## ALICIA STRIPED MIDI SKIRT-TM8020

Style: Striped cashmere and wool-blend midi skirt, elasticated waist.

Materials: 80% Fine Wool, 20% Mongolian Cashmere.

Small amounts available in stock. Available in wholesale order.<sup>31</sup>

### ALTIDA JUMPER-TM5937

Style: Leisure style jumper with a stripe pattern running through at the front, split hem on the side, matching ribbed trims.

Materials: 100% Mongolian Cashmere.

Small amounts in Lotus and SteelBlue available in stock. Available in wholesale order.32