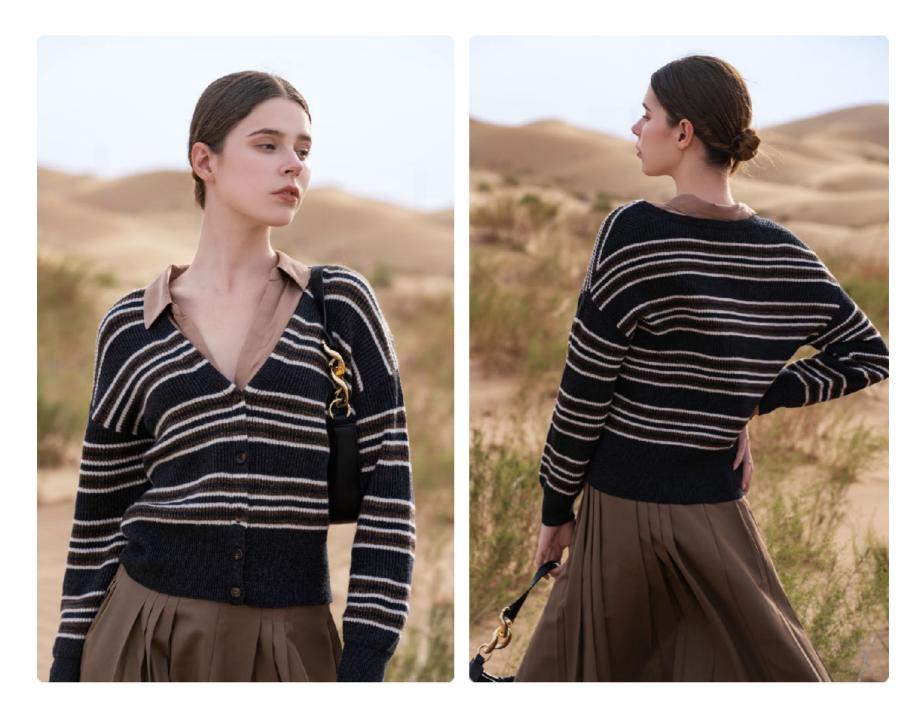

## **JEANNE JUMPER-54686**

Style: Minimally detailed jumper with cross stripe and ribbed trims. Designed for daily often using. Materials: 100% Mongolian Cashmere.

ELEANOREN 2022FW