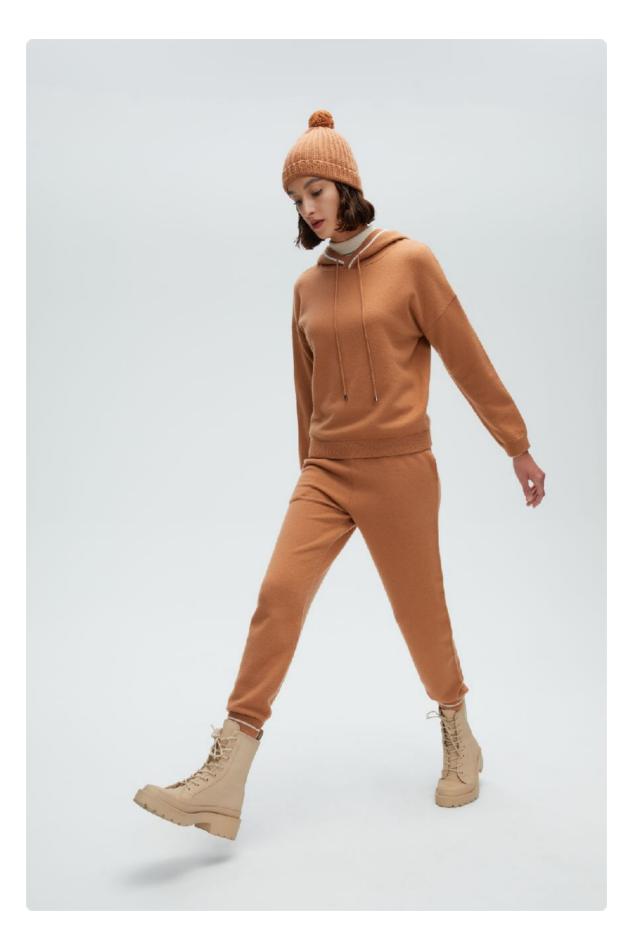

## JOLIE SPORTY SET-55139

Style: Ribbed two-tone hoodie with side split midi skirt.

Materials: 100% Mongolian Cashmere.

ELEANOREN 2022FW

### JULIET SPORTY SET-55330

Style: Drawstring ties hoodie with matching tapered track pants.

Materials: 100% Mongolian Cashmere.

ELEANOREN 2022FW