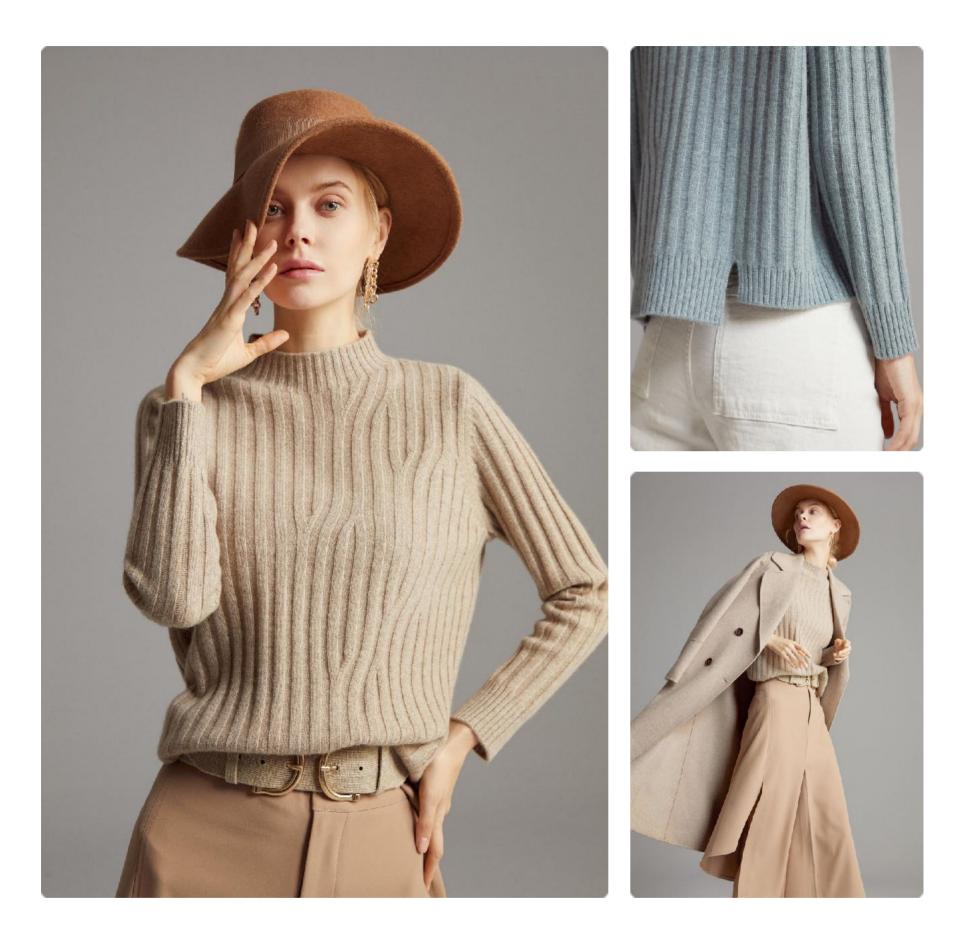

## CALIE JUMPER-H61009

Style: Collar embellished turtle neck jumper. Matching ribbed hem, neck and cuffs.

Materials: 100% Mongolian Cashmere.

ELEANOREN 2022FW