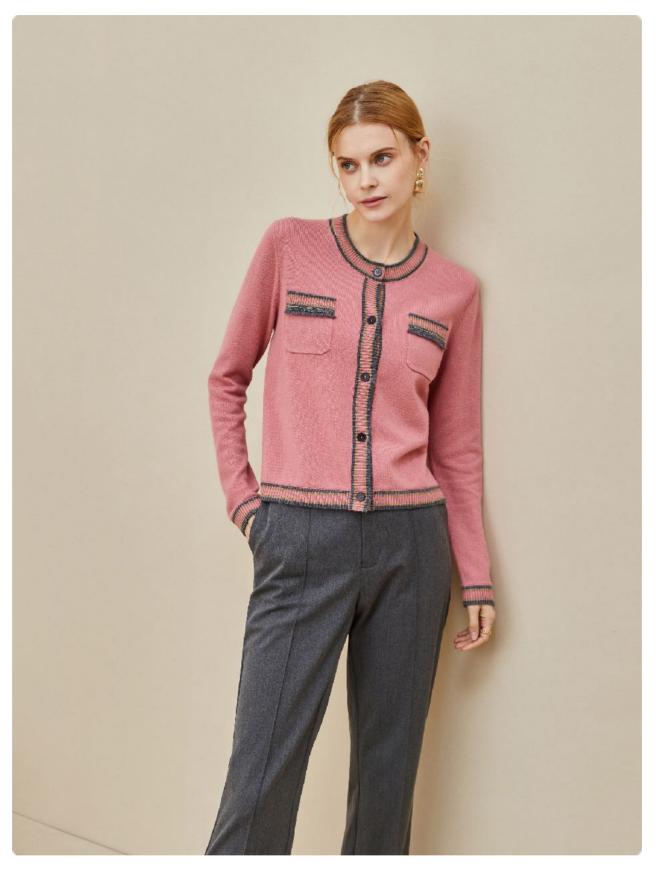

#### **ROSALIE CARDIGAN-H61016**

Style: Jacket style cardigan with embellished flap pockets. Lotus pink creates an elegant feel. Materials: 100% Mongolian Cashmere.

Available in wholesale order.<sup>14</sup>