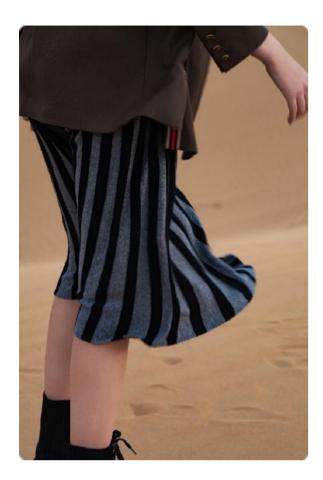

## ALICIA STRIPED MIDI SKIRT-TM8020

Style: Striped cashmere and wool-blend midi skirt, elasticated waist.

Materials: 80% Fine Wool, 20% Mongolian Cashmere.

Small amounts available in stock. Available in wholesale order.<sup>31</sup>