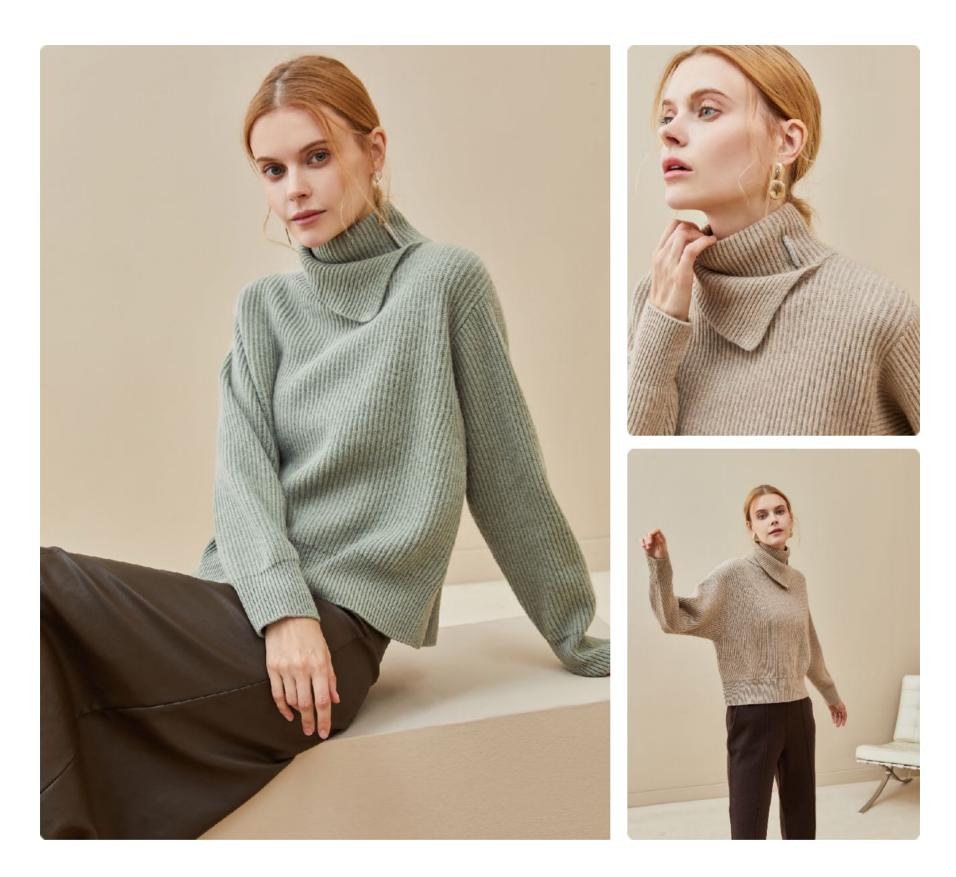

## CALIE JUMPER-H61009

Style: Collar embellished turtle neck jumper. Matching ribbed hem, neck and cuffs.

Materials: 100% Mongolian Cashmere.

ELEANOREN 2022FW