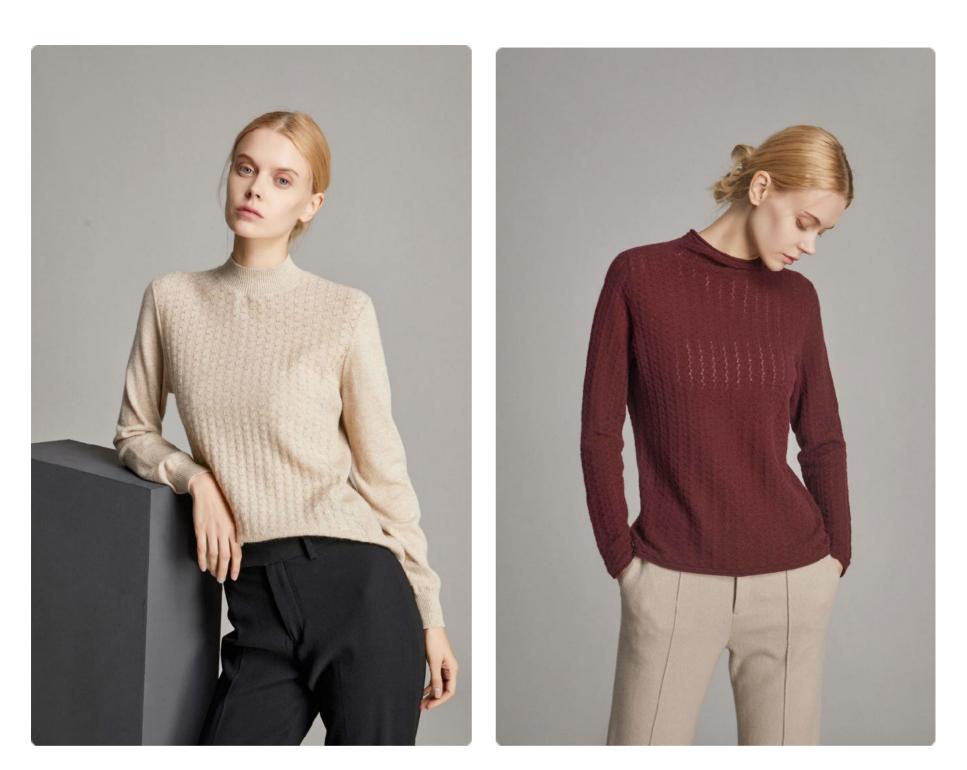

## **JEANNE JUMPER-54686**

Style: Minimally detailed jumper with cross stripe and ribbed trims. Designed for daily often using. Materials: 100% Mongolian Cashmere.

ELEANOREN 2022FW

#### REBECCA JUMPER-55032

Style: Irregular pattern jumper in versatile camel hue . Matching ribbed hem, neck and cuffs. Materials: 100% Mongolian Cashmere.