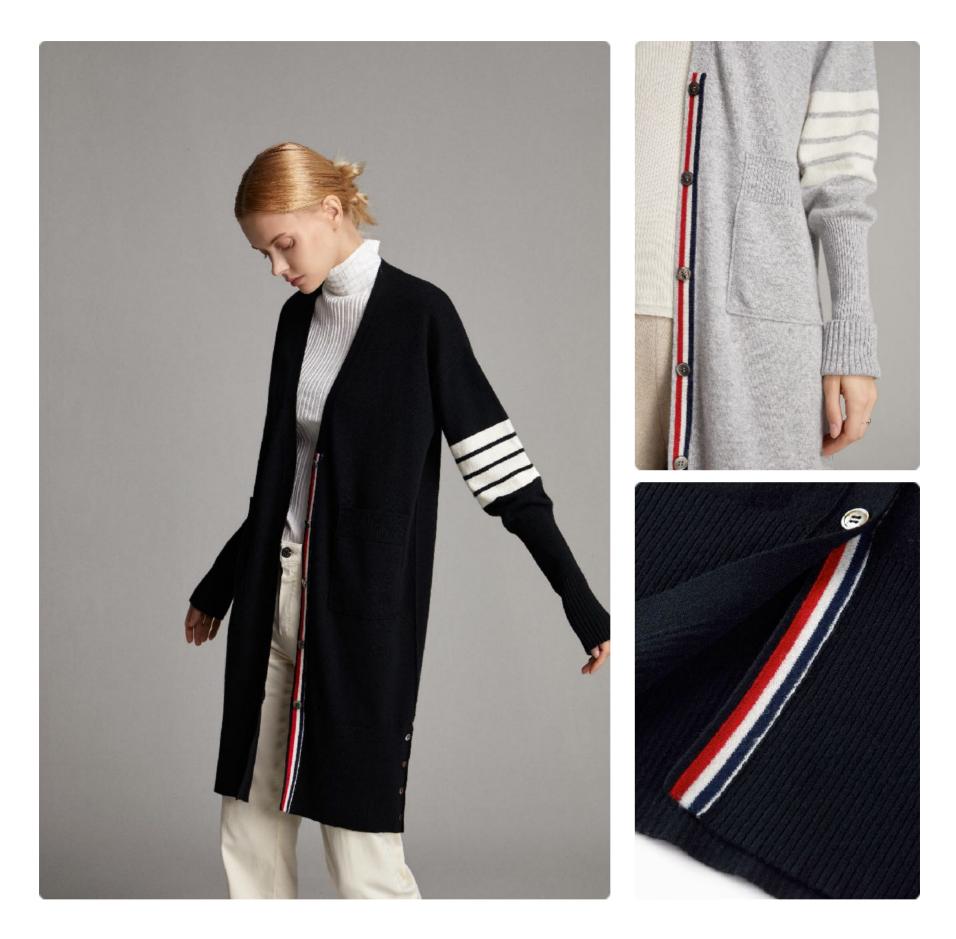

# MARGOT LONGLINE CARDIGAN-TM8117

Style: Ribbon embellished longline cardigan with two leisure style pockets. Extra length on sleeves for free style.

Materials: 100% Mongolian Cashmere.

Small amounts in Black and Grey available in stock. Available in wholesale order.29