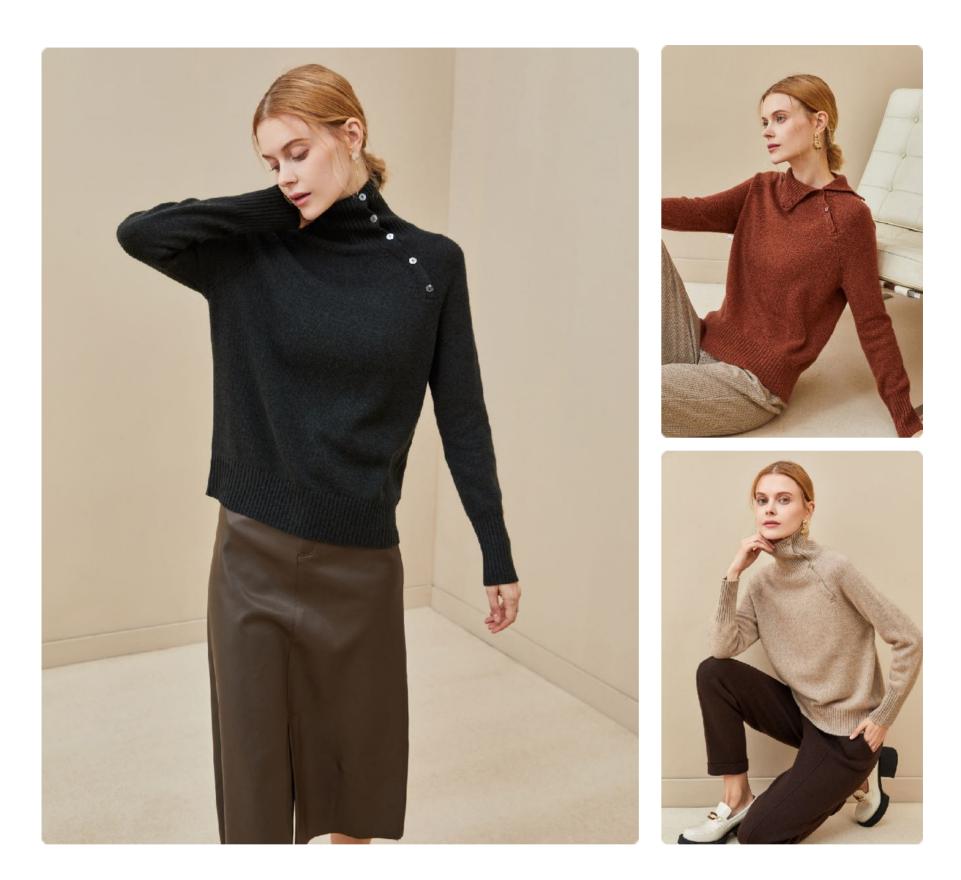

## **BELLA JUMPER-H61035**

Style: Button embellished jumper, changeable collar with ribbed hem, neck and cuffs. Materials: 100% Mongolian Cashmere.

ELEANOREN 2022FW

#### REBECCA JUMPER-55032

Style: Irregular pattern jumper in versatile camel hue . Matching ribbed hem, neck and cuffs. Materials: 100% Mongolian Cashmere.