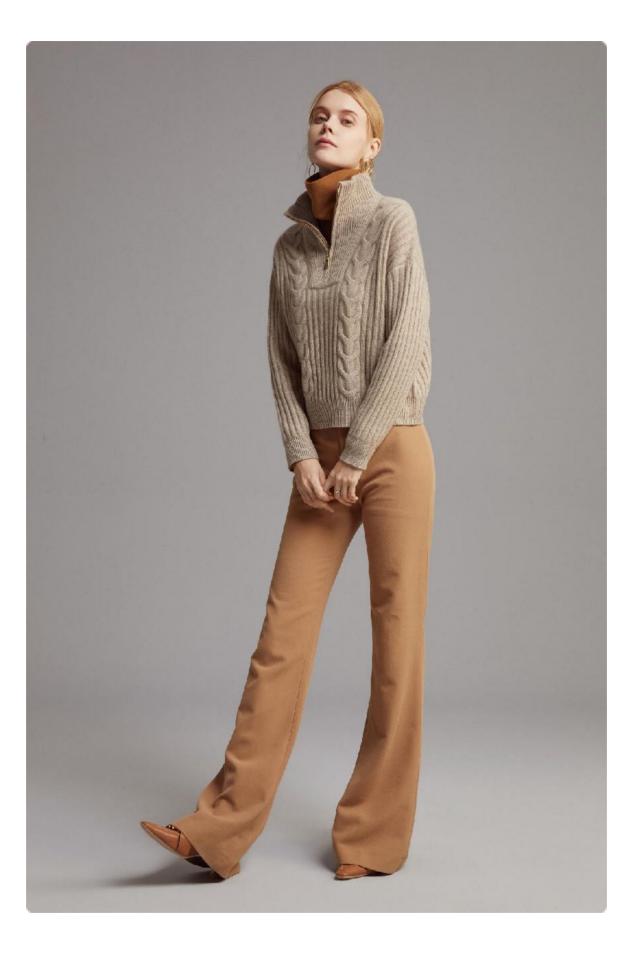

#### VALERIA JUMPER-TM8167

Style: Cable-knitted jumper with adjustable zipped neckline. Ribbed trims, dropped shoulder in relaxed silhouette.

Materials: 100% Mongolian Cashmere.

ELEANOREN 2022FW