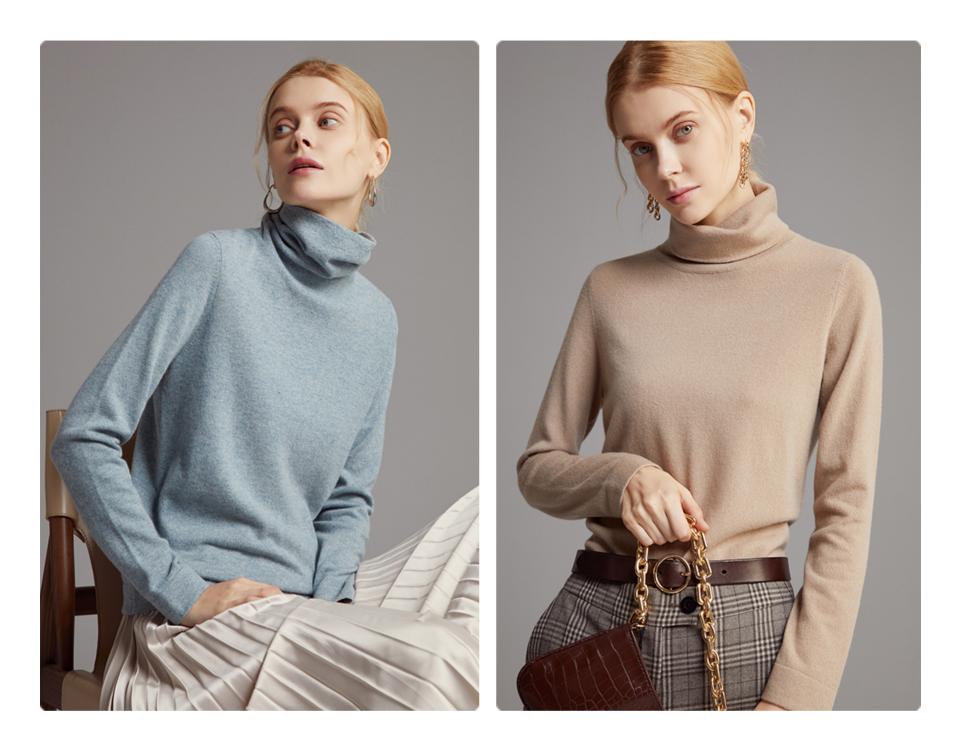

### ARIA PONCHO-H61039

Style: Asymmetric cashmere poncho with turtle neck. A floaty drape creates a sense of fluidity. Freely matches boots, belts.

Materials: 100% Mongolian Cashmere.

Available in wholesale order.<sup>1</sup>