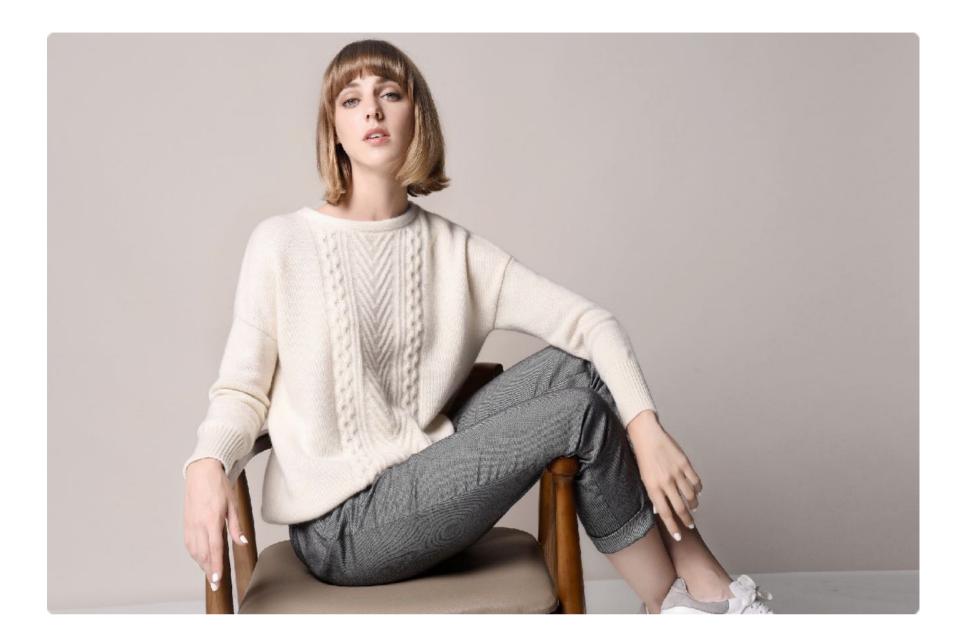

## JULIET JUMPER-TM8045

Style: Large cable design in loose fit. Mock turtle neck, matching ribbed hem, neck and cuffs. Materials: 100% Mongolian Cashmere

Small amounts in Dark turquoise available in stock. Available in wholesale order.<sup>21</sup>