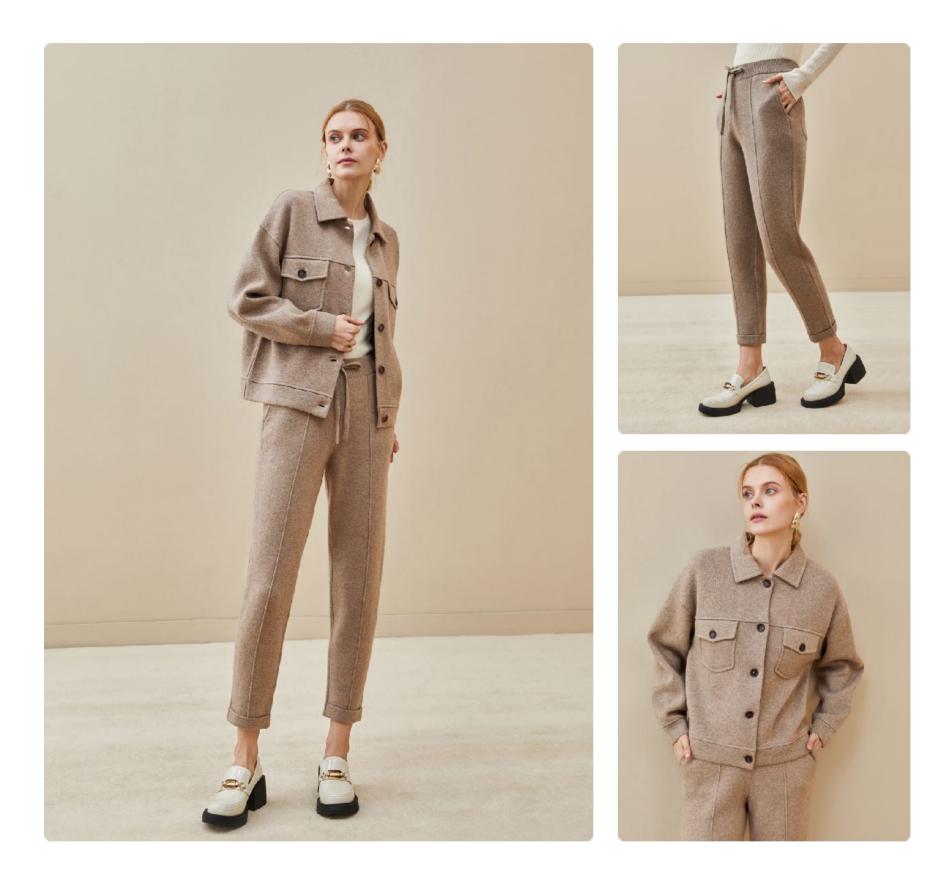

ELEANOREN 2022FW

### BERTHE SET-JACKET-55070 PANTS-54996

Style: Finely knitted Jacket and cropped cashmere straight-leg pants.

Materials: 100% Mongolian Cashmere.

Available in wholesale order.<sup>2</sup> Can either be a set or be separated.