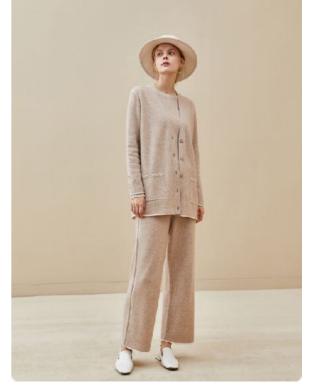

### CASSIE SET-H61006

Style: Leisure style set with three pieces: A round neck jumper with matching cardigan and an elasticated wide-leg pants. Suited for lounging at home or casual days out.

Materials: 100% Mongolian Cashmere.

Available in wholesale order.<sup>3</sup> Can either be a set or be separated.

ELEANOREN 2022FW