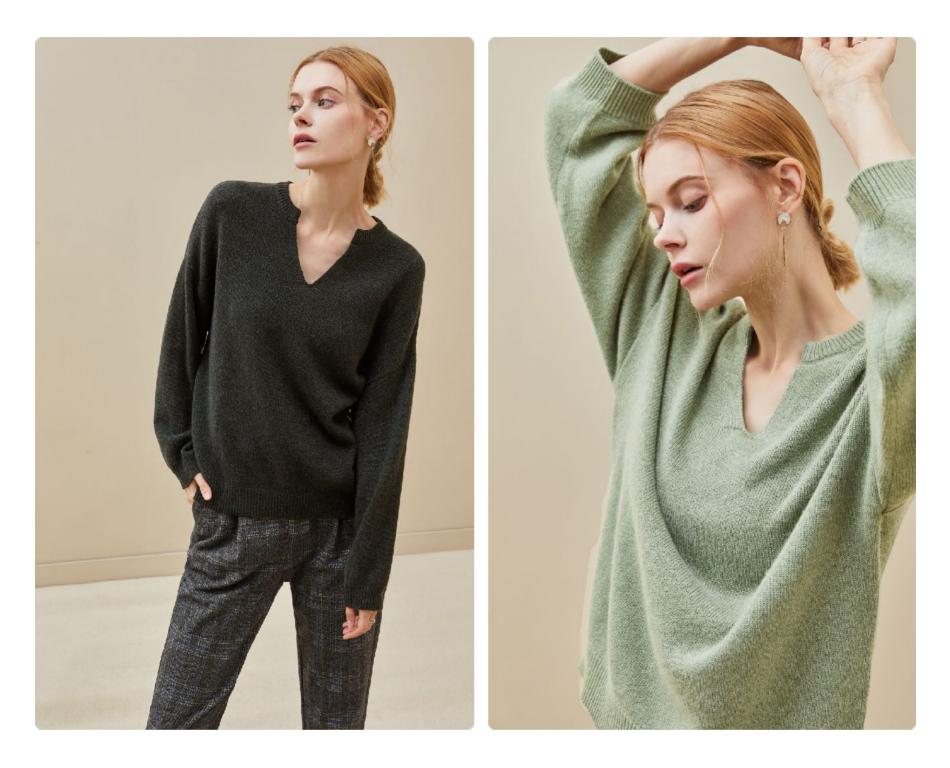

### OLIVIA JUMPER-55337

Style: Cutout V-neck jumper, dropped shoulder in relaxed silhouette, effortless to style.

Materials: 100% Mongolian Cashmere.

Available in wholesale order.<sup>7</sup>

ELEANOREN 2022FW