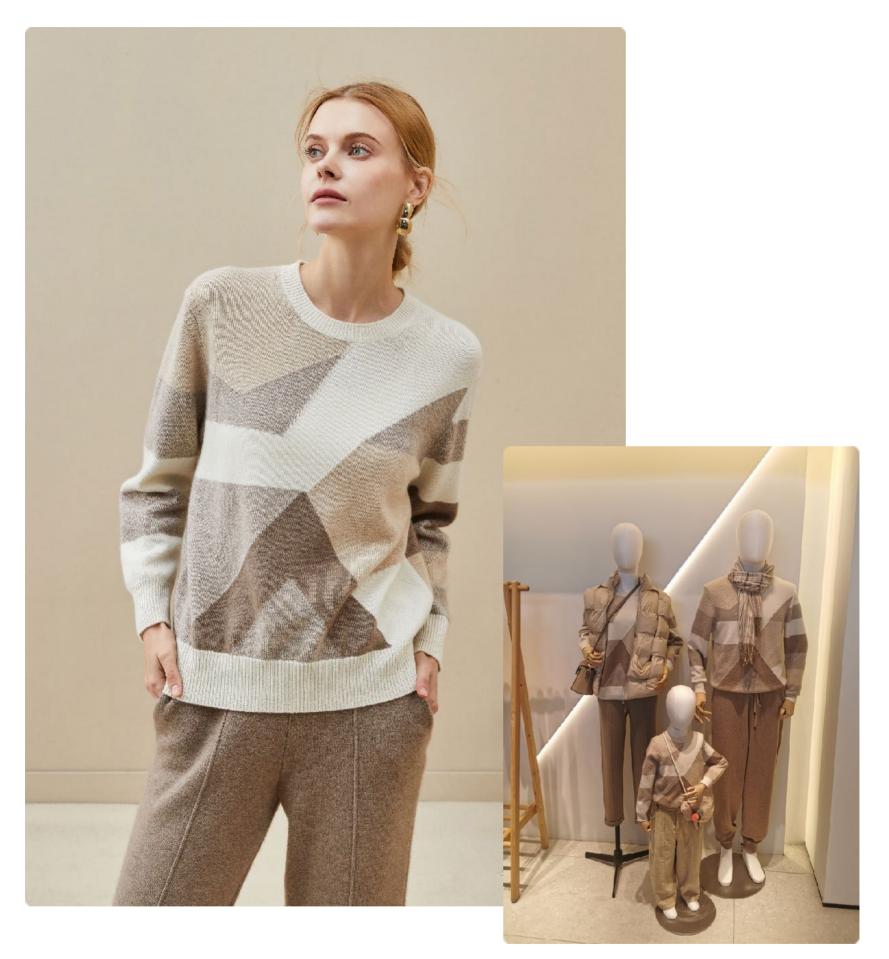

.

ELEANOREN 2022FW

## CALIE JUMPER-H61009



Style: Collar embellished turtle neck jumper. Matching ribbed hem, neck and cuffs.

Materials: 100% Mongolian Cashmere.

ELEANOREN 2022FW

### OLIVIA JUMPER-55337



Style: Cutout V-neck jumper, dropped shoulder in relaxed silhouette, effortless to style.

Materials: 100% Mongolian Cashmere.

Available in wholesale order.<sup>7</sup>

ELEANOREN 2022FW

## **BELLA JUMPER-H61035**



Style: Button embellished jumper, changeable collar with ribbed hem, neck and cuffs. Materials: 100% Mongolian Cashmere.

ELEANOREN 2022FW

#### VALERIA JUMPER-TM8167



Style: Cable-knitted jumper with adjustable zipped neckline. Ribbed trims, dropped shoulder in relaxed silhouette.

Materials: 100% Mongolian Cashmere.

ELEANOREN 2022FW

#### REBECCA JUMPER-55032



Style: Irregular pattern jumper in versatile camel hue . Matching ribbed hem, neck and cuffs. Materials: 100% Mongolian Cashmere.

## **JEANNE JUMPER-54686**



Style: Minimally detailed jumper with cross stripe and ribbed trims. Designed for daily often using. Materials: 100% Mongolian Cashmere.

ELEANOREN 2022FW

## LOLA JUMPER-H61011



Style: Minimally detailed jumper with a turtle neck and lined frame. Ribbed trims, designed for a relaxed fit.

Materials: 100% Mongolian Cashmere.

ELEANOREN 2022FW

### **INEZ JUMPER-TM8060**

#### ELENA JUMPER-TM8006



Style: Light-weight see-through pointelle knitted jumpers. Exceptionally soft skin touch feeling with chic patterns.(LEFT: mock turtle neck, plain sleeves. RIGHT: mini piled neck, pointelle knitted sleeves)

Materials: 100% Mongolian