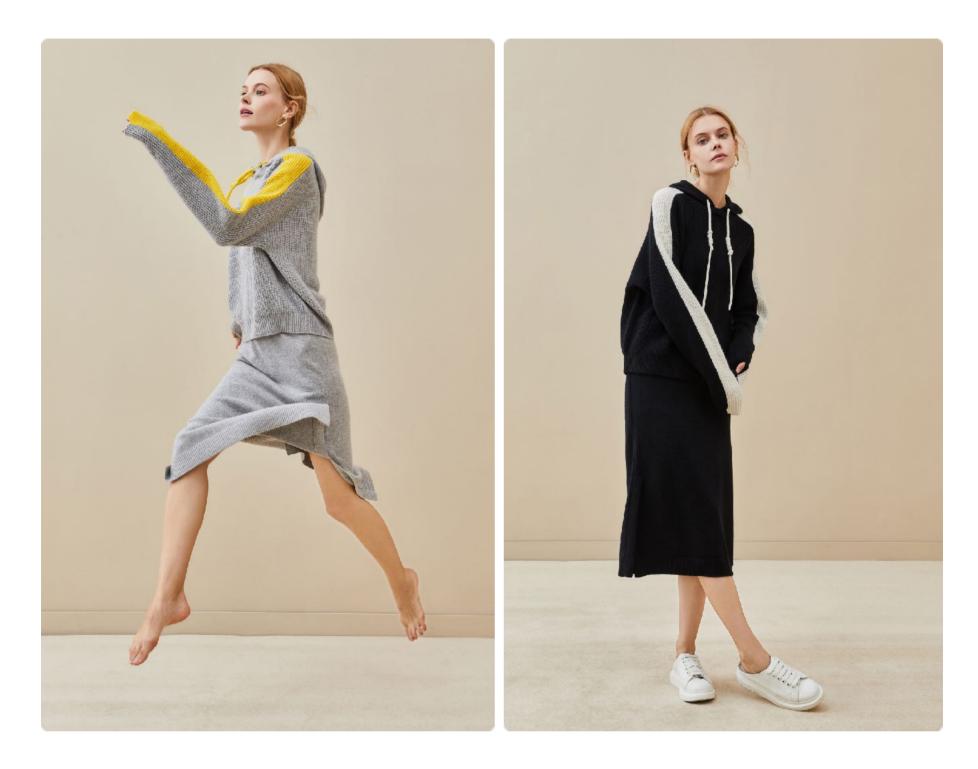

## JOLIE SPORTY SET-55139

Style: Ribbed two-tone hoodie with side split midi skirt.

Materials: 100% Mongolian Cashmere.

ELEANOREN 2022FW

### JULIET SPORTY SET-55330

Style: Drawstring ties hoodie with matching tapered track pants.

Materials: 100% Mongolian Cashmere.

ELEANOREN 2022FW