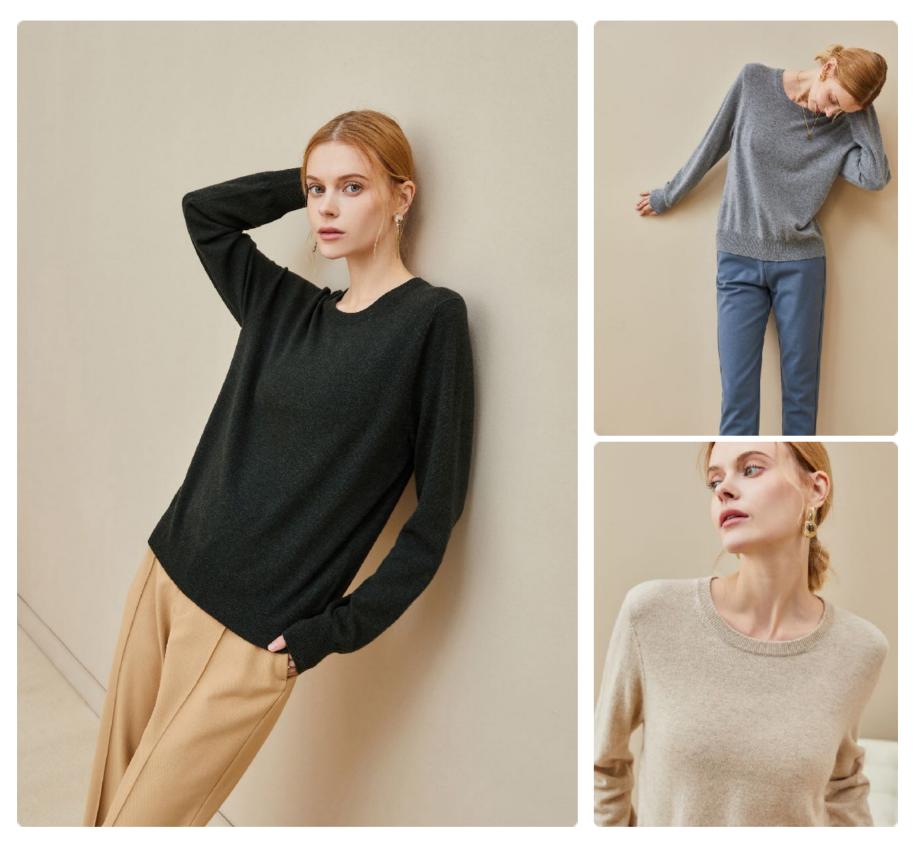

### **TIMELESS WARDROBE-50848**

Style: Classic jumper with round neck. An essential all year round item for wardrobe.

Materials: 100% Mongolian Cashmere.

Small amounts in Beige, Grey, Black and Brown available in stock. Available in wholesale order.<sup>33</sup>

# **IRENE JUMPER**

Style: Classic jumper with turtle neck. Fabulously soft skin touch wraps you in extra warmth. Designed in a slightly loose fit.

Materials: 100% Mongolian Cashmere.

Small amounts in Camel and Hazeblue available in stock. Available in wholesale order.<sup>35</sup>