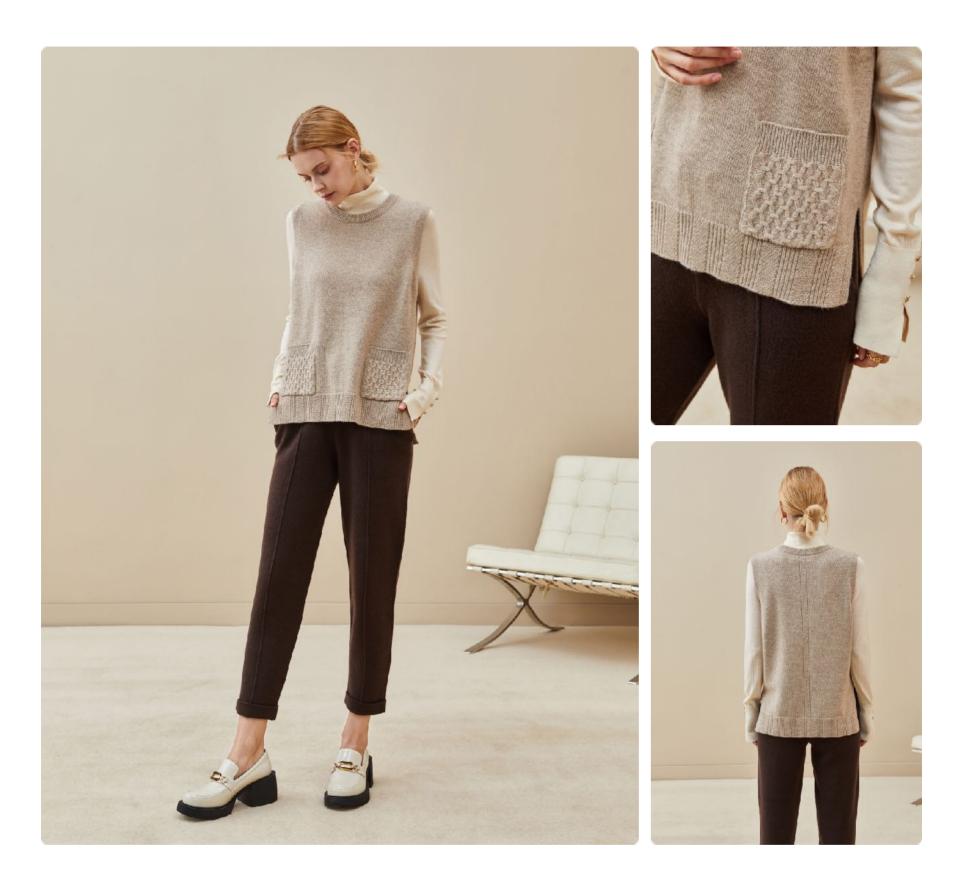

## ROCIO TOP-54811

Style: Versatile top with two chic pockets. Ribbed neckline, patterned seam running through the back, designed for a relaxed fit.

Materials: 100% Mongolian Cashmere.

Available in wholesale order.<sup>16</sup>