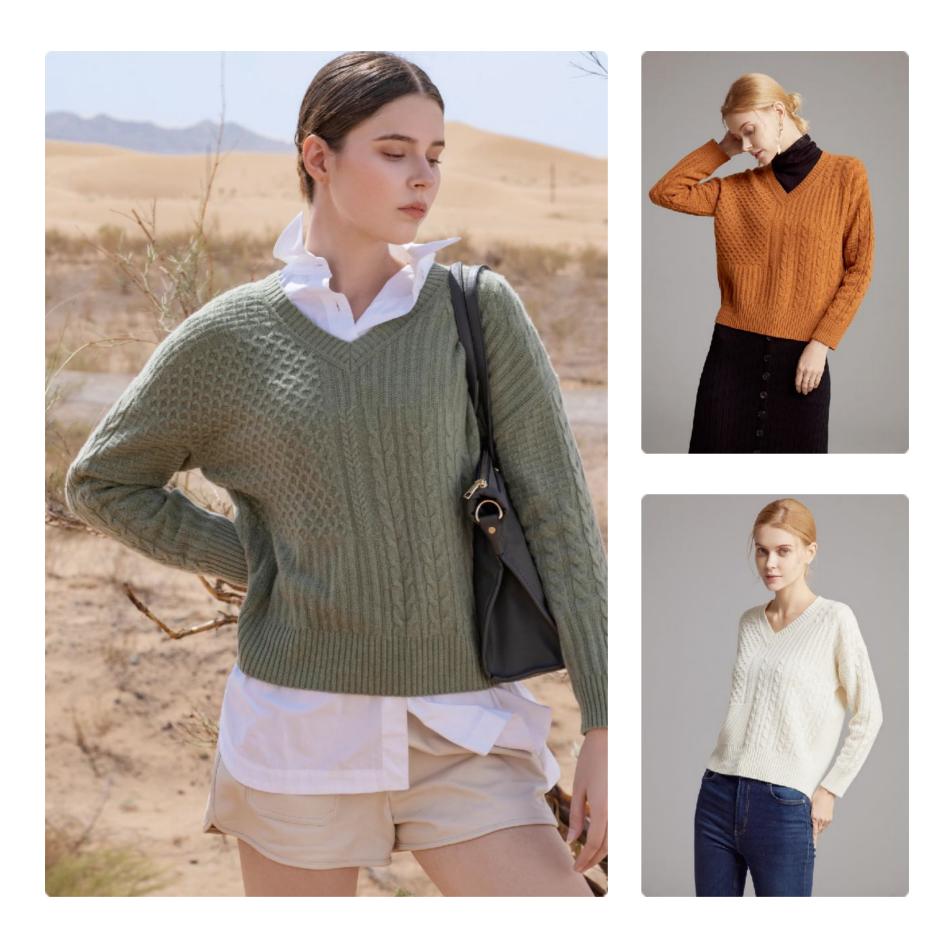

## JULIET JUMPER-TM8045

Style: Large cable design in loose fit. Mock turtle neck, matching ribbed hem, neck and cuffs. Materials: 100% Mongolian Cashmere

Small amounts in Dark turquoise available in stock. Available in wholesale order.<sup>21</sup>