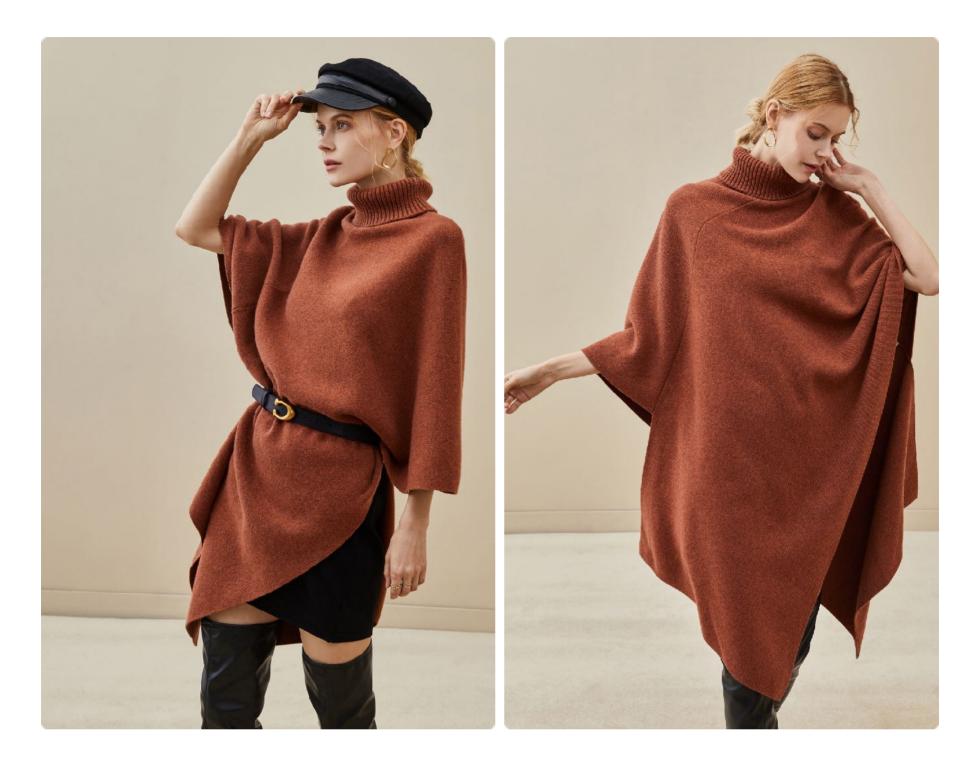

Aria Poncho

### ARIA PONCHO-H61039

Style: Asymmetric cashmere poncho with turtle neck. A floaty drape creates a sense of fluidity. Freely matches boots, belts.

Materials: 100% Mongolian Cashmere.

Available in wholesale order.<sup>1</sup>