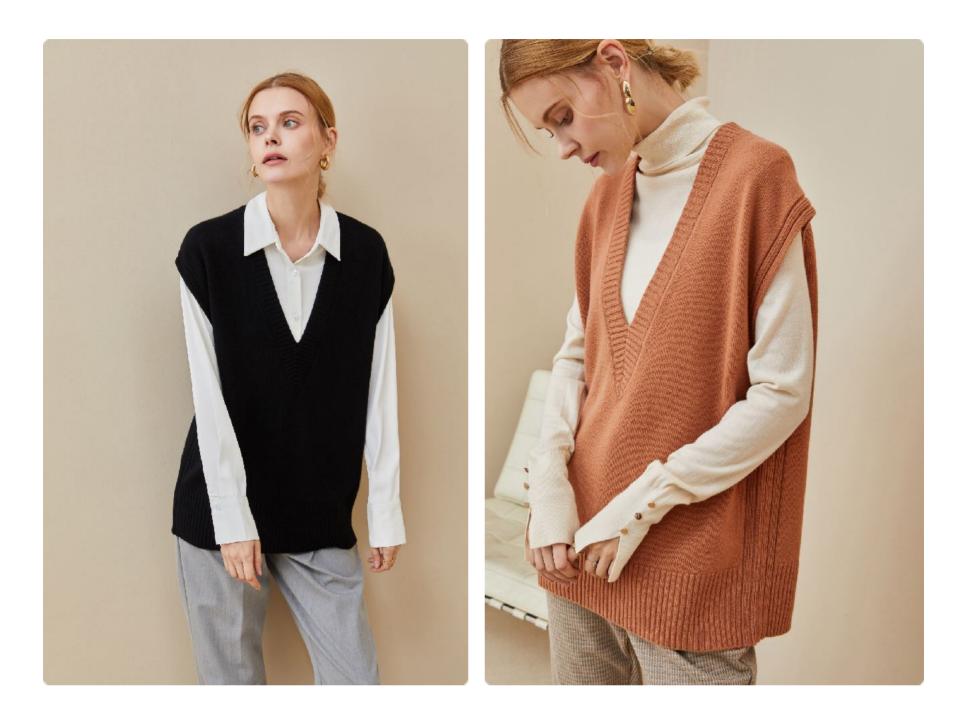

#### ELLIE V-VEST-TM8062

Style: Light weight vest with V neck. Designed in a loose fit. Easily matches yours in Beige hue. Materials: 70% Fine Wool, 30% Mongolian Cashmere.

Small amounts available in stock. Available in wholesale order.<sup>18</sup>