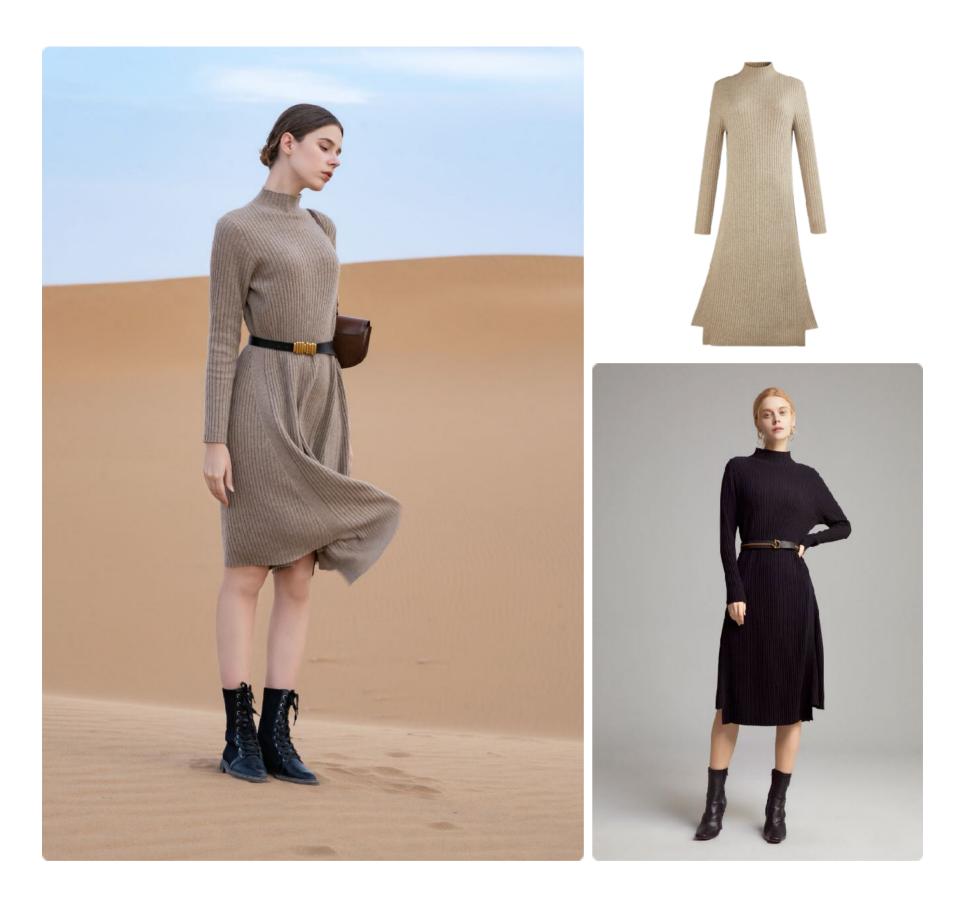

## ANA RIBBED DRESS-TM8140

Style: Ribbed midi dress with amazing floaty drape. Stepped hem with mock turtle neck.

Materials: 100% Mongolian Cashmere

Available in Dark Camel and Black in stock. Available in wholesale order.<sup>20</sup>