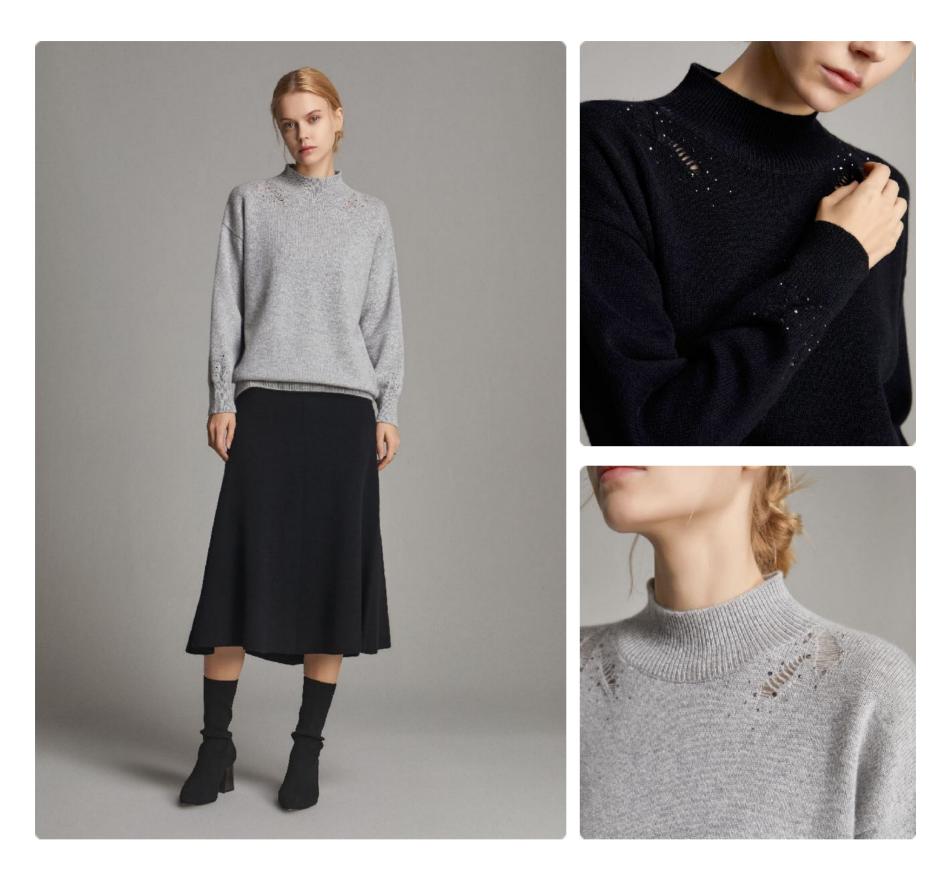

## CELINE HOLLOW KNITTED JUMPER-TM8030

Style: Hollow knitted jumper with mock turtle neck. The shoulder and cuff are decorated with Swarovski rhinestones, which make the whole piece full of details.

Materials: 100% Mongolian Cashmere.

Small amounts in Grey and Black available in stock. Available in wholesale order.22

ELEANOREN 2021FW