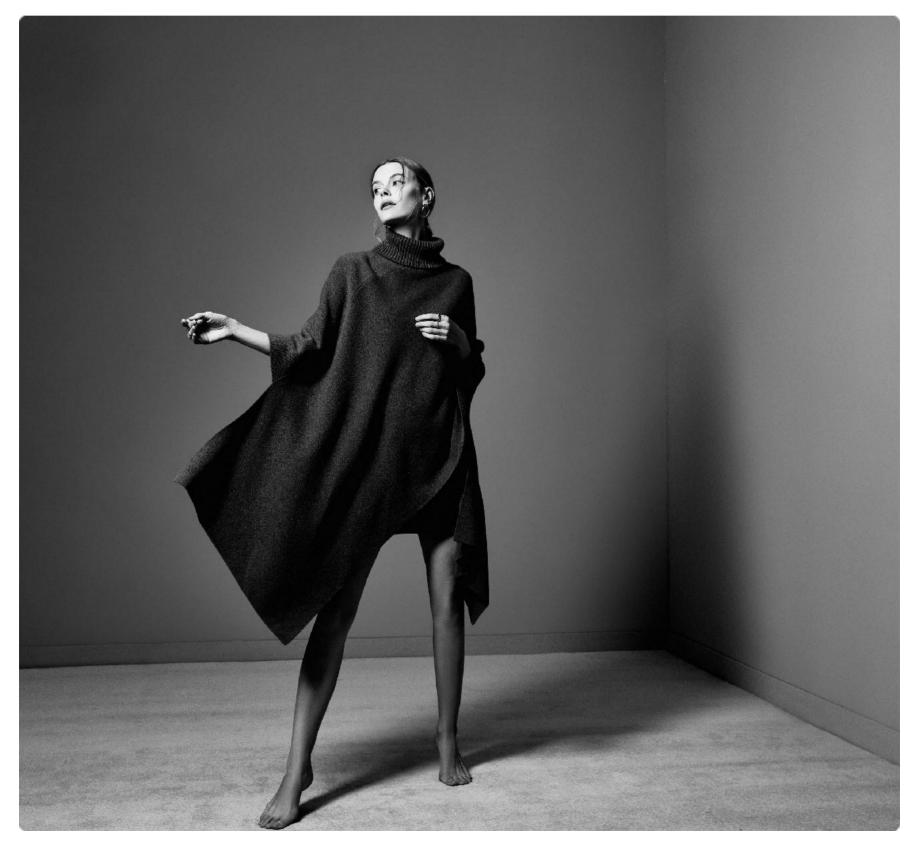

Aria Poncho

### ARIA PONCHO-H61039

Style: Asymmetric cashmere poncho with turtle neck. A floaty drape creates a sense of fluidity. Freely matches boots, belts.

Materials: 100% Mongolian Cashmere.

Available in wholesale order.<sup>1</sup>