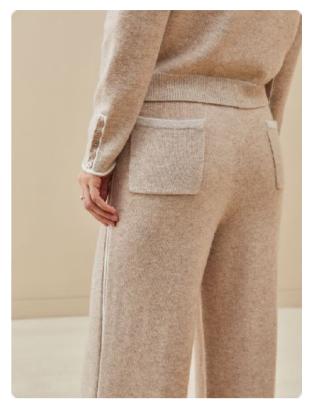

### CASSIE SET-H61006

Style: Leisure style set with three pieces: A round neck jumper with matching cardigan and an elasticated wide-leg pants. Suited for lounging at home or casual days out.

Materials: 100% Mongolian Cashmere.

Available in wholesale order.<sup>3</sup> Can either be a set or be separated.

ELEANOREN 2022FW