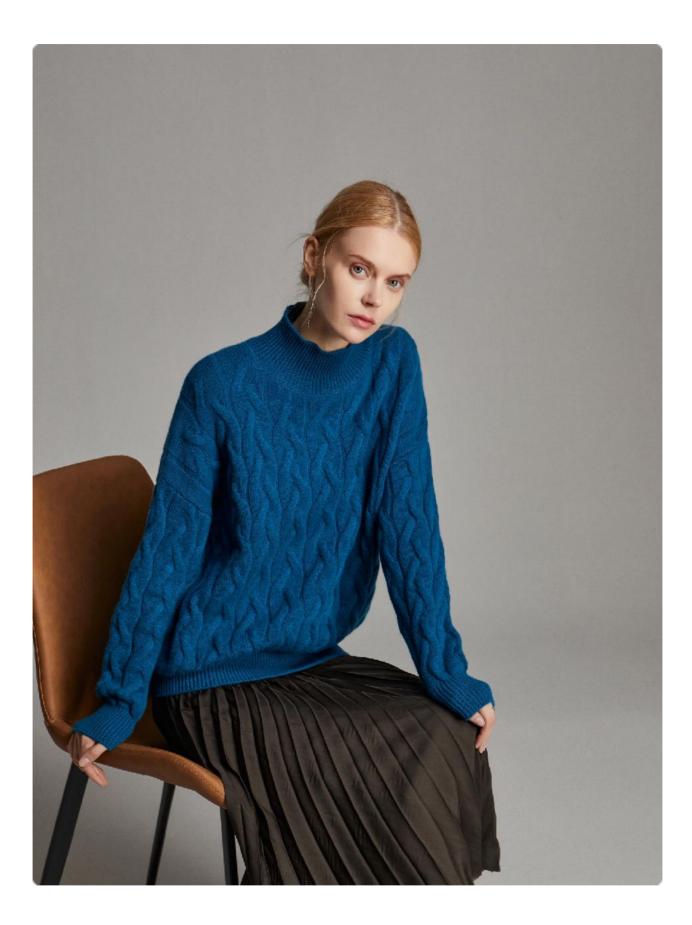

## JULIET JUMPER-TM8045

Style: Large cable design in loose fit. Mock turtle neck, matching ribbed hem, neck and cuffs. Materials: 100% Mongolian Cashmere

Small amounts in Dark turquoise available in stock. Available in wholesale order.<sup>21</sup>