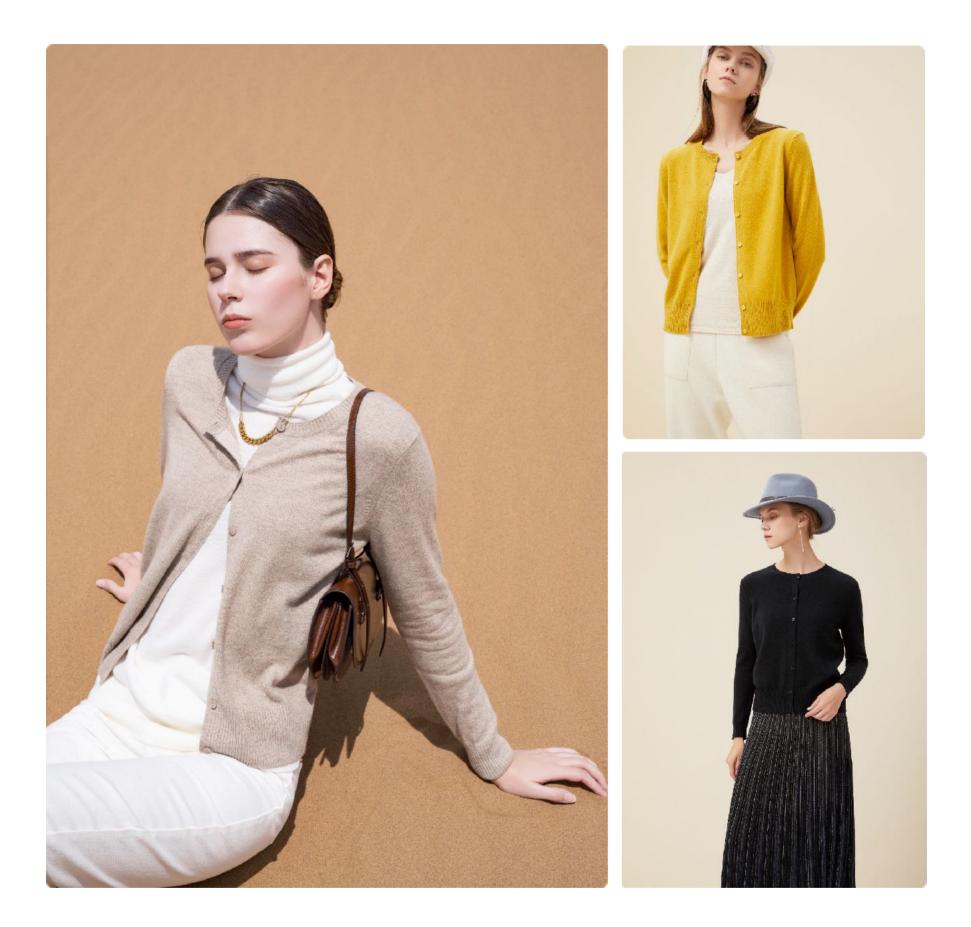

#### ANAIS CARDIGAN-TM5931

Style: Classic cardigan with round neck. An essential all year round item for wardrobe, great layering piece.

Materials: 100% Mongolian Cashmere.

Small amounts in Camel, Grey, Black and Ginger available in stock. Available in wholesale order.34