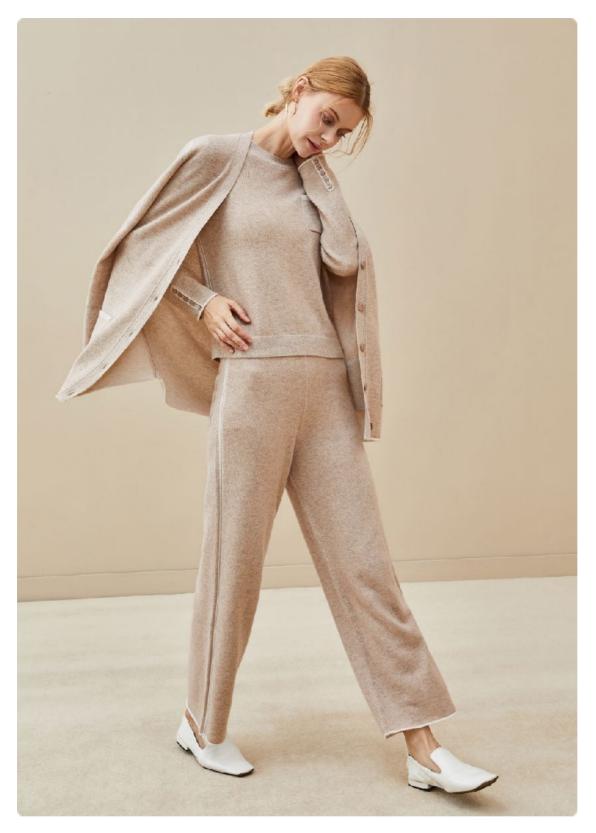

### CASSIE SET-H61006

Style: Leisure style set with three pieces: A round neck jumper with matching cardigan and an elasticated wide-leg pants. Suited for lounging at home or casual days out.

Materials: 100% Mongolian Cashmere.

Available in wholesale order.<sup>3</sup> Can either be a set or be separated.

ELEANOREN 2022FW