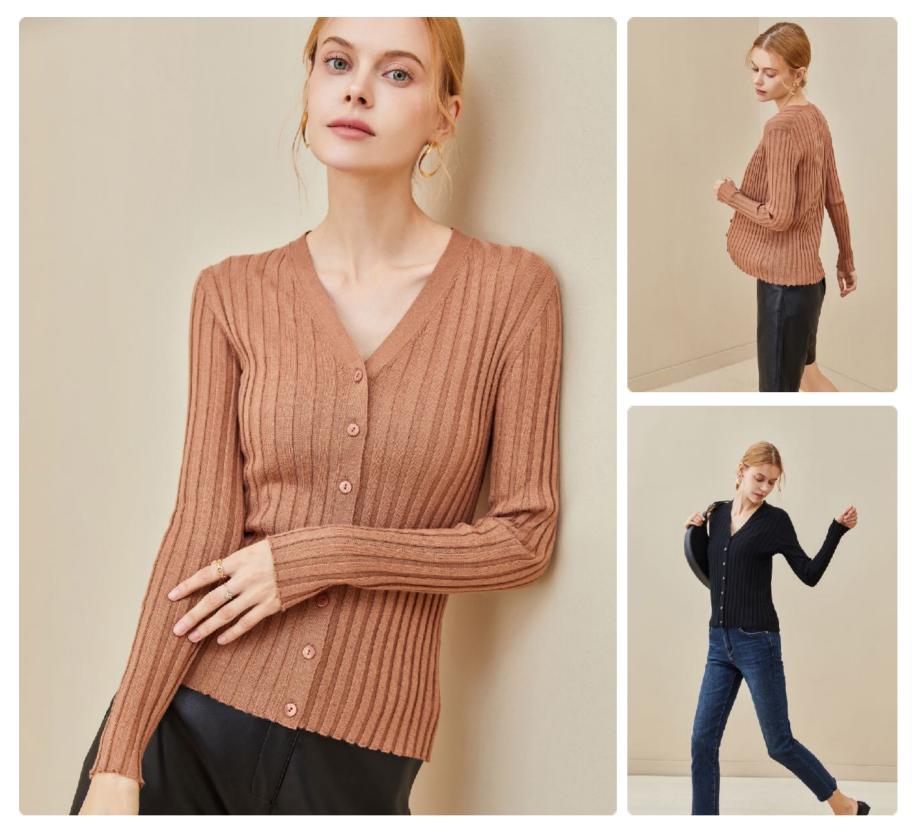

### **INEZ JUMPER-TM8060**

#### ELENA JUMPER-TM8006

Style: Light-weight see-through pointelle knitted jumpers. Exceptionally soft skin touch feeling with chic patterns.(LEFT: mock turtle neck, plain sleeves. RIGHT: mini piled neck, pointelle knitted sleeves)

Materials: 100% Mongolian Cashmere.