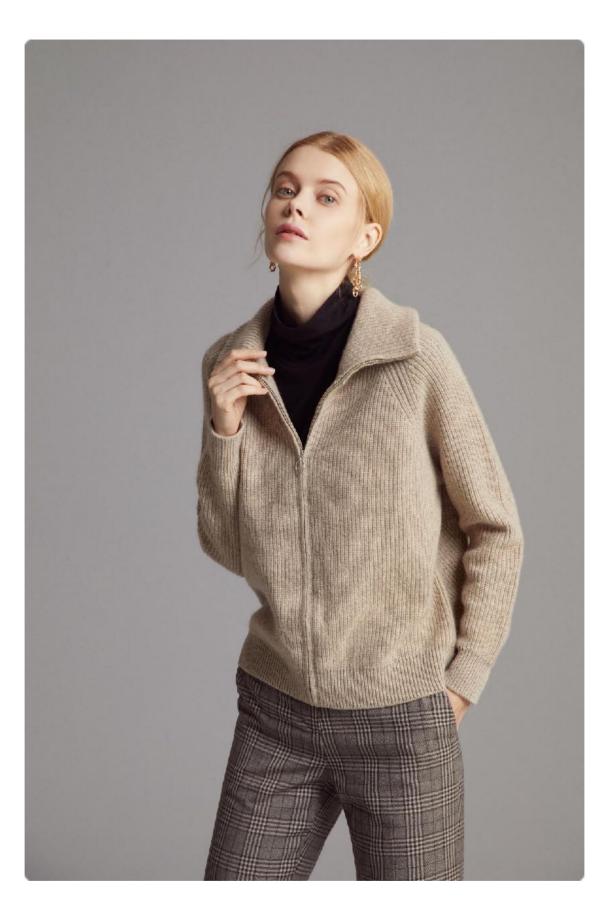

### AMAYA ZIPPED CARDIGAN-TM8166

Style: Jacket style cardigan with zip, heavy weight knit, perfect layering piece.

Materials: 100% Mongolian Cashmere.

Small amounts available in stock. Available in wholesale order.<sup>23</sup>